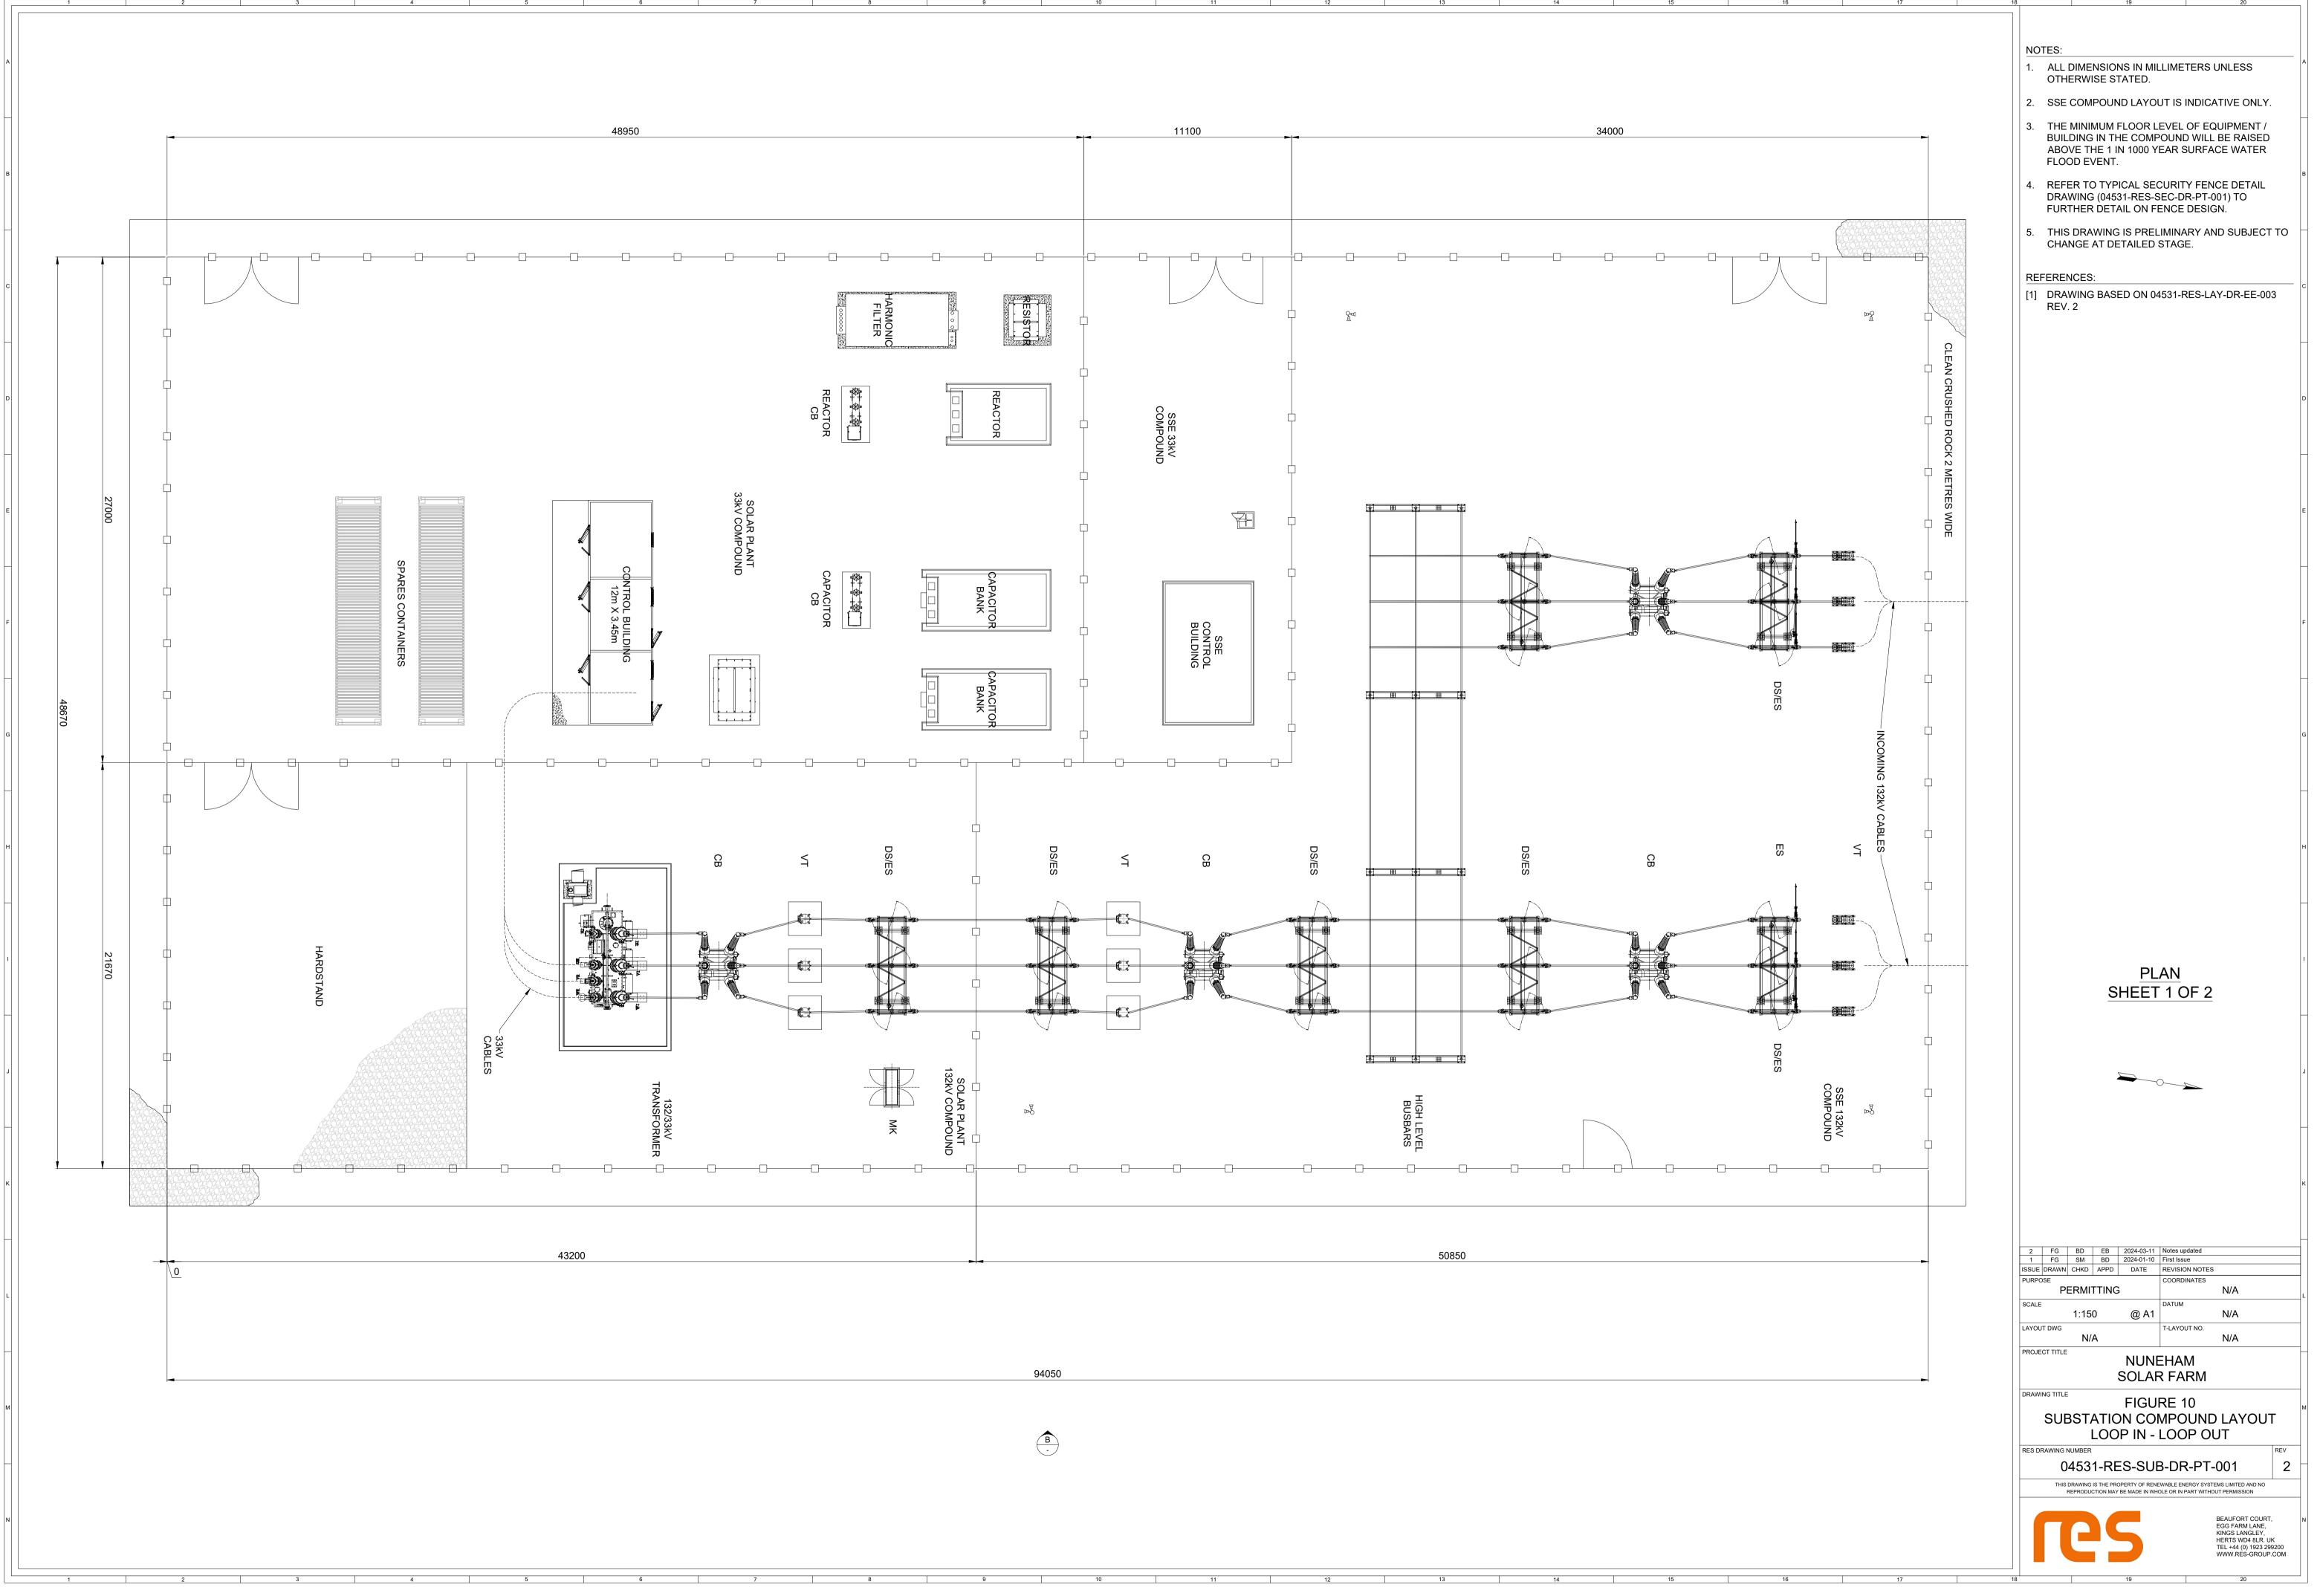

NOTES: 1. ALL DIMENSIONS IN MILLIMETERS UNLESS OTHERWISE STATED. 2. SSE COMPOUND LAYOUT IS INDICATIVE ONLY. 3. THE MINIMUM FLOOR LEVEL OF EQUIPMENT / BUILDING IN THE COMPOUND WILL BE RAISED ABOVE THE 1 IN 1000 YEAR SURFACE WATER FLOOD EVENT. 4. REFER TO TYPICAL SECURITY FENCE DETAIL DRAWING (04531-RES-SEC-DR-PT-001) TO FURTHER DETAIL ON FENCE DESIGN. 5. THIS DRAWING IS PRELIMINARY AND SUBJECT TO CHANGE AT DETAILED STAGE. **REFERENCES**: [1] DRAWING BASED ON 04531-RES-LAY-DR-EE-003 REV. 2 ELEVATIONS SHEET 2 OF 2 
 2
 FG
 BD
 EB
 2024-03-11
 Notes updated

 1
 FG
 SM
 BD
 2024-01-10
 First Issue

 ISSUE
 DRAWN
 CHKD
 APPD
 DATE
 REVISION NOTES
ORDINATES PERMITTING N/A SCALE DATUN N/A 1:150 @ A1 T-LAYOUT NO. LAYOUT DWG N/A N/A PROJECT TITLE NUNEHAM SOLAR FARM DRAWING TITLE FIGURE 10 SUBSTATION COMPOUND LAYOUT LOOP IN - LOOP OUT RES DRAWING NUMBER REV 04531-RES-SUB-DR-PT-001 2 THIS DRAWING IS THE PROPERTY OF RENEWABLE ENERGY SYSTEMS LIMITED AND NO REPRODUCTION MAY BE MADE IN WHOLE OR IN PART WITHOUT PERMISSION BEAUFORT COURT, EGG FARM LANE, KINGS LANGLEY, HERTS WD4 8LR. UK TEL +44 (0) 1923 299200 WWW.RES-GROUP.COM