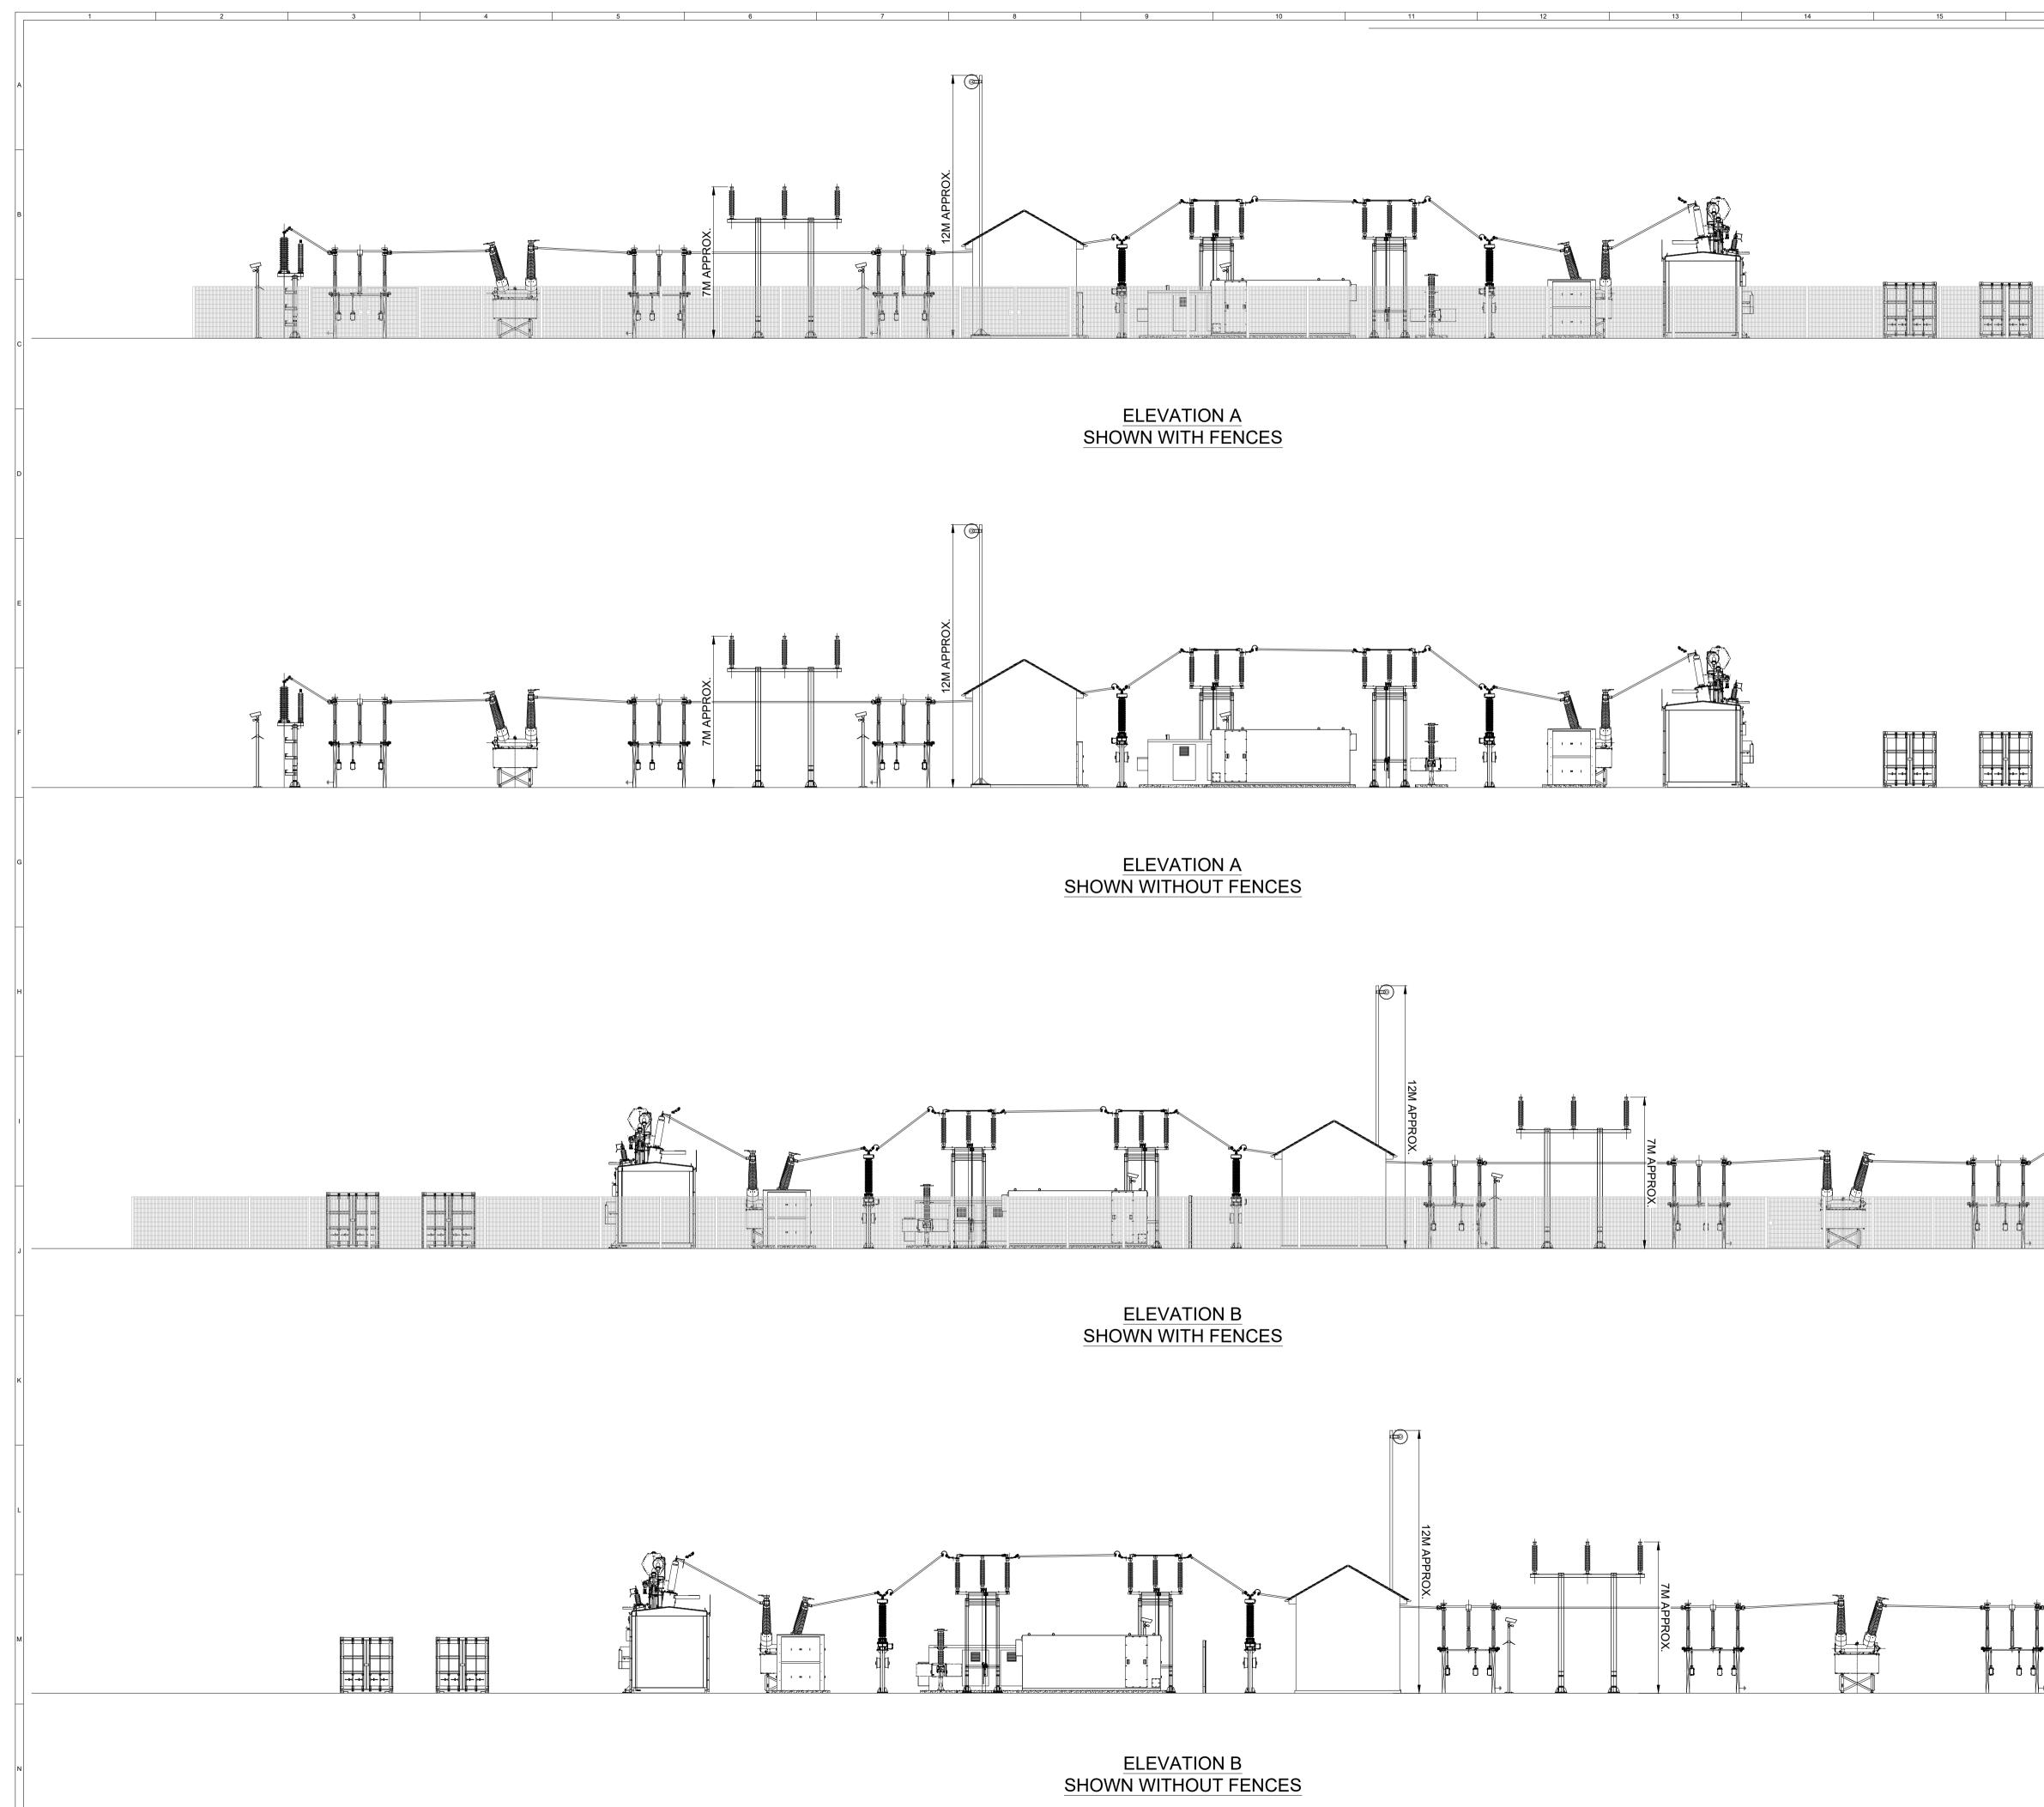

NOTES: 1. ALL DIMENSIONS IN MILLIMETERS UNLESS OTHERWISE STATED. 2. SSE COMPOUND LAYOUT IS INDICATIVE ONLY. 3. THE MINIMUM FLOOR LEVEL OF EQUIPMENT / BUILDING IN THE COMPOUND WILL BE RAISED ABOVE THE 1 IN 1000 YEAR SURFACE WATER FLOOD EVENT. 4. REFER TO TYPICAL SECURITY FENCE DETAIL DRAWING (04531-RES-SEC-DR-PT-001) TO FURTHER DETAIL ON FENCE DESIGN. 5. THIS DRAWING IS PRELIMINARY AND SUBJECT TO CHANGE AT DETAILED STAGE. **REFERENCES**: [1] DRAWING BASED ON 04531-RES-LAY-DR-EE-003 REV. 2 ELEVATIONS SHEET 2 OF 2 
 2
 FG
 BD
 EB
 2024-03-11
 Notes updated