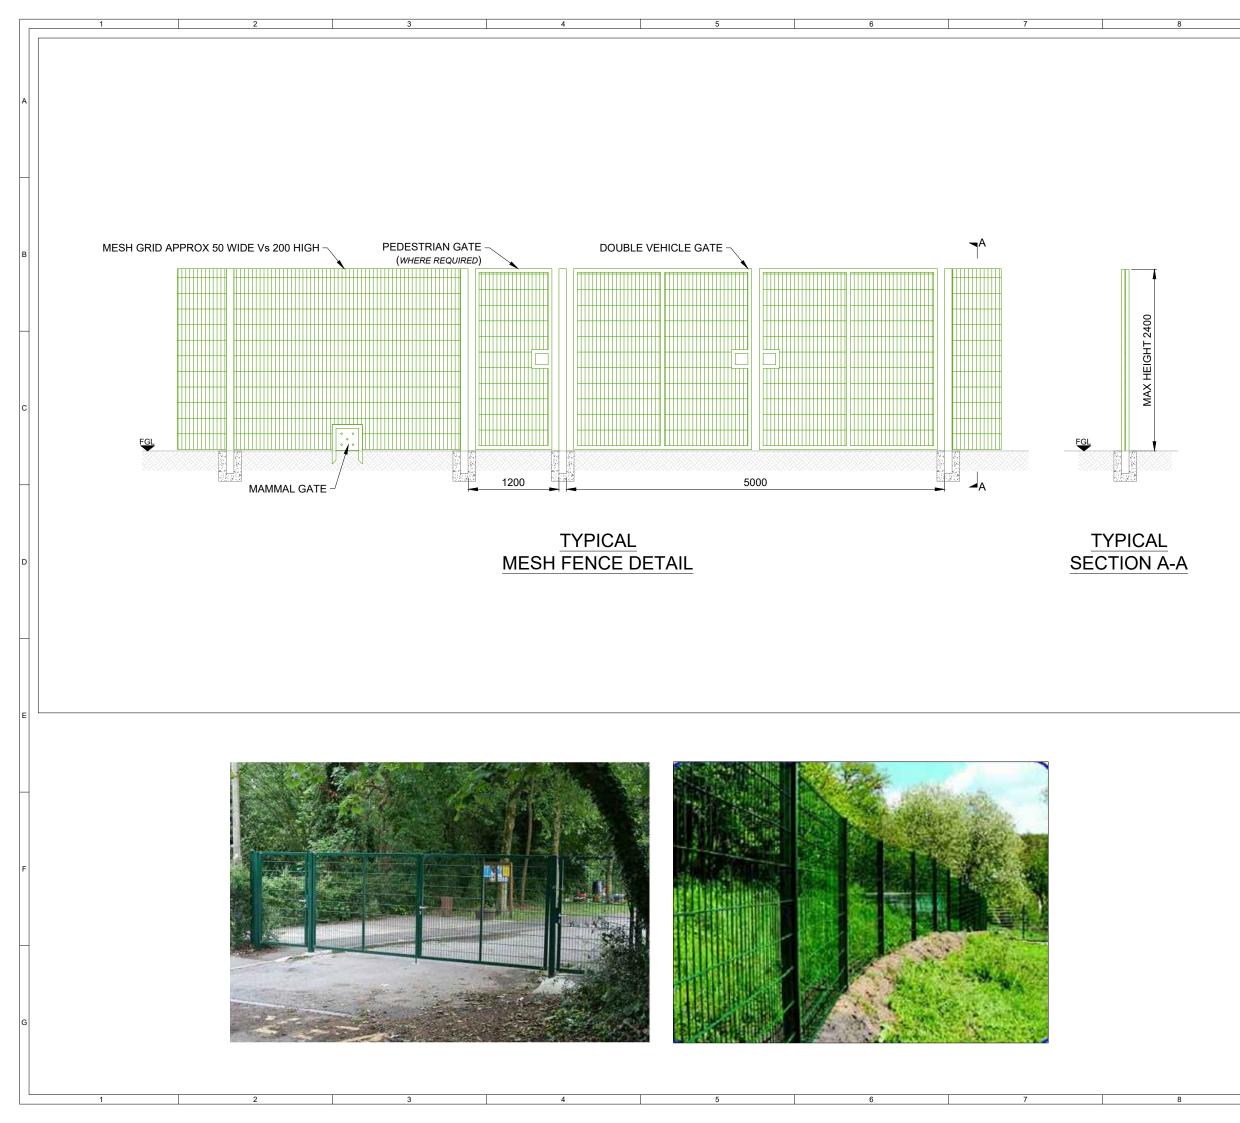

| 9                                                                                                                                       |                            | 10                                   |              |  |
|-----------------------------------------------------------------------------------------------------------------------------------------|----------------------------|--------------------------------------|--------------|--|
|                                                                                                                                         |                            |                                      |              |  |
|                                                                                                                                         |                            |                                      |              |  |
| NOTES                                                                                                                                   |                            |                                      |              |  |
| 1. ALL DIN                                                                                                                              |                            | RE TYPICAL UNLESS                    |              |  |
|                                                                                                                                         |                            | D AND SUBJECT TO                     | 17           |  |
|                                                                                                                                         | ED DESIGN.                 |                                      |              |  |
| 2. ALL DIN                                                                                                                              |                            | RE IN MILLIMETERS                    |              |  |
|                                                                                                                                         | OTHERWIS                   |                                      |              |  |
| 3. SUITABLE SAFETY SIGNAGE TO BE                                                                                                        |                            |                                      |              |  |
|                                                                                                                                         | LE SAFETY S<br>_ED ON GATI |                                      |              |  |
|                                                                                                                                         |                            |                                      |              |  |
|                                                                                                                                         |                            |                                      |              |  |
|                                                                                                                                         |                            |                                      | в            |  |
|                                                                                                                                         |                            |                                      | ľ            |  |
|                                                                                                                                         |                            |                                      |              |  |
|                                                                                                                                         |                            |                                      |              |  |
|                                                                                                                                         |                            |                                      |              |  |
|                                                                                                                                         |                            |                                      |              |  |
|                                                                                                                                         |                            |                                      |              |  |
|                                                                                                                                         |                            |                                      |              |  |
|                                                                                                                                         |                            |                                      |              |  |
|                                                                                                                                         |                            |                                      | с            |  |
|                                                                                                                                         |                            |                                      |              |  |
|                                                                                                                                         |                            |                                      |              |  |
|                                                                                                                                         |                            |                                      |              |  |
|                                                                                                                                         |                            |                                      |              |  |
|                                                                                                                                         |                            |                                      |              |  |
|                                                                                                                                         |                            |                                      |              |  |
|                                                                                                                                         |                            |                                      |              |  |
|                                                                                                                                         |                            |                                      |              |  |
|                                                                                                                                         |                            |                                      | D            |  |
|                                                                                                                                         |                            |                                      |              |  |
|                                                                                                                                         |                            |                                      |              |  |
|                                                                                                                                         |                            |                                      |              |  |
|                                                                                                                                         |                            |                                      |              |  |
|                                                                                                                                         |                            |                                      |              |  |
|                                                                                                                                         |                            |                                      |              |  |
|                                                                                                                                         |                            |                                      |              |  |
|                                                                                                                                         |                            |                                      |              |  |
|                                                                                                                                         |                            |                                      | E            |  |
|                                                                                                                                         |                            |                                      |              |  |
| 2 FG BD                                                                                                                                 | EB 2024-03-11              | Notes update                         |              |  |
| 1 FG JM                                                                                                                                 | BD 2024-03-11              |                                      |              |  |
| ISSUE DRAWN CHKE                                                                                                                        | APPD DATE                  | REVISION NOTES                       |              |  |
| PURPOSE<br>PERMI                                                                                                                        | TTING                      | COORDINATES                          |              |  |
| SCALE                                                                                                                                   |                            | DATUM                                |              |  |
| 1:5                                                                                                                                     |                            |                                      |              |  |
| LAYOUT DRAWIN                                                                                                                           |                            | T-LAYOUT NO                          |              |  |
| PROJECT TITLE                                                                                                                           |                            |                                      | F            |  |
|                                                                                                                                         | NUNEHAM                    |                                      |              |  |
| SOLAR FARM                                                                                                                              |                            |                                      |              |  |
| FIGURE 11                                                                                                                               |                            |                                      |              |  |
| TYPICA                                                                                                                                  | L SECURI                   | TY FENCE DETA                        | IL           |  |
| RES DRAWING N                                                                                                                           |                            |                                      |              |  |
|                                                                                                                                         |                            | -DR-PT-001                           | REV          |  |
|                                                                                                                                         |                            |                                      |              |  |
| THIS DRAWING IS THE PROPERTY OF RENEWABLE ENERGY SYSTEMS LIMITED AND NO REPRODUCTION MAY BE MADE IN WHOLE OR IN PART WITHOUT PERMISSION |                            |                                      |              |  |
|                                                                                                                                         |                            |                                      | G            |  |
|                                                                                                                                         |                            | BEAUFORT COURT<br>EGG FARM LANE,     | ,            |  |
|                                                                                                                                         | 15                         | KINGS LANGLEY,<br>HERTS WD4 8LR. U   |              |  |
|                                                                                                                                         |                            | TEL +44 (0) 1923 29<br>WWW.RES-GROUP | 9200<br>.COM |  |
|                                                                                                                                         |                            | 10                                   |              |  |