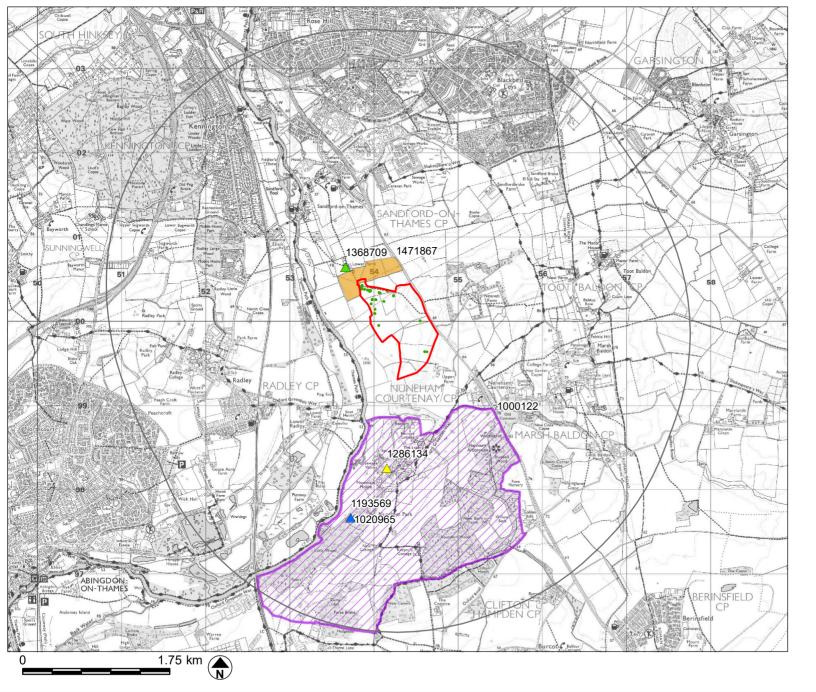

## ES Figure 8.1: Key **Heritage Assets**

Land West of A4074, to the North West of Nuneham Courtenay, South Oxfordshire

Client: RES Ltd

DRWG No:P21-2947\_ES-1

REV: 2

Drawn by: DS

Approved by: -

Date: 02/04/2024